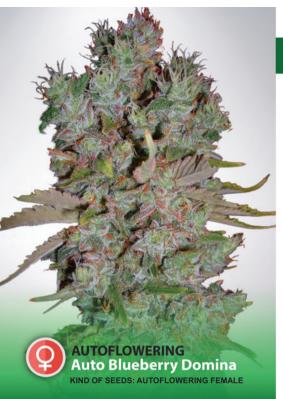

# **Auto Blueberry Domina**

This powerful indica is the result of the cross between Blueberry and Black Domina in its autoflowering form. Only 65 days are requested to grow thick, heavy buds, frosted with resin, with a powerful berry aroma and a hashy aftertaste. The Black Domina is clearly more dominant in this crossing than the Blueberry, this expresses itself in the spicy flavor of the strain, the wide fingered leaves and the effect that is intense body stone. The buds will be covered with a layer of sticky resin on the buds. Auto Blueberry Domina is surely an Automatic strain worth of sowing, growing, harvesting and glowing.

AVAILABLE IN BAGS OF 2, 5, 10 AND 25 SEEDS.

KIND OF SEEDS: AUTOFLOWERING FEMALE INDOOR/OUTDOOR

10% SATIVA 70% INDICA 20% RUDERALIS FLOWERING TIME: 6,5 WEEKS

YIELD: UP TO 110 GR PER PLANT INDOOR, UP TO 220 GR PER PLANT OUTDOOR

THC: 17%