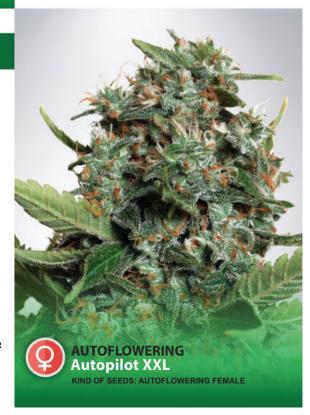

# **Autopilot XXL**

Autopilot XXL has been developed to bring the characters of our Big Bud XXL into an auto-flowering form. This strain is an indica dominant and has a bigger size and a flowering time of 60-65 days. Autopilot XXL is simple to grow and leads to a very generous harvest. This plant usually develops a big main bud together with a good number of buds on the side branches. The buds are pretty heavy for an auto-flowering, the aroma is musky with a final of parsley and pepper. The effect is as happy as her bigger sister. In outdoor it is possible to grow and harvest in every temperate period of the year, without having to wait for the autumn.

AVAILABLE IN BAGS OF 2, 5, 10 AND 25 SEEDS.

KIND OF SEEDS: AUTOFLOWERING FEMALE
INDOOR/OUTDOOR
20% SATIVA 60% INDICA 20% RUDERALIS
FLOWERING TIME: 6 WEEKS
YIELD: UP TO 125 GR PER PLANT INDOOR, UP TO 250 GR PER

PLANT OUTDOOR

THC: 15%