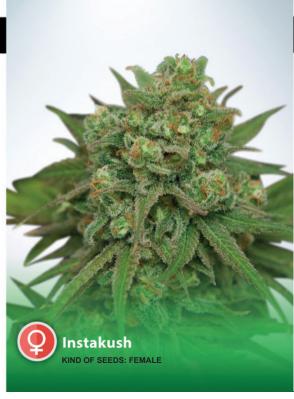

# Instakush

This strain comes from a selection of the two best Kush that we could find, a Hindu Kush and the OG Kush. With a short flowering period of only eight weeks, it offers a powerful experience in every way. The plant is robust and compact, with many side branches, and offers a pretty good resistance to plagues and mould. We have selected this strain to be as intense and aromatic as possible. The aroma is light and fresh, contains notes of citrus and pleasant undertones of wood and graphite. The effect is strong and lasts a long time, but it is not sedative, so it leads to a pleasant and full experience.

AVAILABLE IN BAGS OF 2, 5, 10 AND 25 SEEDS.

KIND OF SEEDS: FEMALE INDOOR/OUTDOOR 80% INDICA 20% SATIVA FLOWERING TIME: 8 WEEKS

YIELD: 500 GR PER SQ. MT. INDOOR, 600GR PER PLANT

OUTDOOR THC: 19%