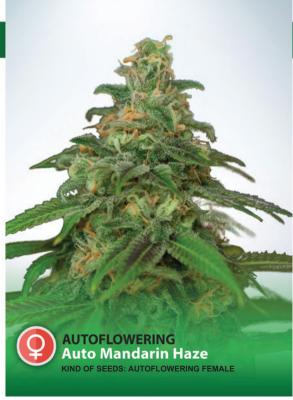

# Auto Mandarin Haze

When you need new, fresh energies, Auto Mandarin Haze is the strain for you. We have selected the best Haze to give you a powerful, uplifting experience, along with a mild mandarin aroma on top of the haze undertones. This strain is surprisingly refreshing for the mind; it grows well on hydro, but reveals all the complexity of its fruity haze aroma only when properly grown in soil and carefully cured after harvest. The flowering time is very short for a such a sativa strain. Overall, one of our favourites

AVAILABLE IN BAGS OF 2, 5, 10 AND 25 SEEDS.

KIND OF SEEDS: AUTO FLOWERING FEMALE INDOOR/OUTDOOR 65% SATIVA 15% INDICA 20% RUDERALIS

FLOWERING TIME: 7 WEEKS

YIELD: UP TO 100 GR PER PLANT INDOOR, UP TO 200 GR PER

PLANT OUTDOOR THC: UP TO 19%