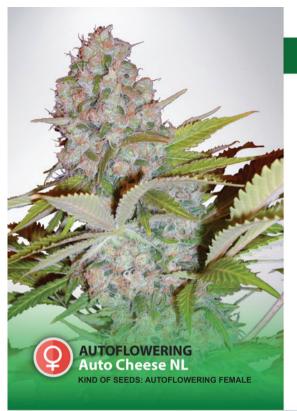

### **Auto Cheese NL**

This wonderful autoflowering strain brings some new aromas in our collection, its funky smell is indeed a mix of old cheeses. The Cheese is a particular variant of Skunk with a distinctive taste: we have crossed the Auto Cheese with our stronger Auto Northern Lights, so the plant grows faster and stronger and it is more resistant to mold and pests. The aroma of the Cheese sweetens up the strong earthy aroma of the Northen Lights. The result is a plant very easy to grow, with a large harvest and an unmistakable aroma. The buds grow very big and pretty compact. The finishing time is about 65-67 days. The high is very well balanced, happy and creative. Auto Cheese NL is an exceptional strain that every grower needs to experience at least once in his hobby room.

AVAILABLE IN BAGS OF 2, 5, 10 AND 25 SEEDS.

KIND OF SEEDS: AUTOFLOWERING FEMALE
INDOOR/OUTDOOR
30% SATIVA 50% INDICA 20% RUDERALIS
FLOWERING TIME: 6,5 WEEKS
YIELD: UP TO 110 GR PER PLANT INDOOR, UP TO 220 GR PER
PLANT OUTDOOR
THC: 16%