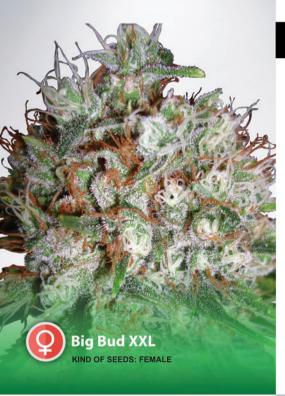

# Big Bud XXL

This plant is almost a pure indica strain with a happy effect and it is available only in its female version. It's the biggest producer of our collection and it can reach this result without compromising quality. The structure of the plant is typical of indica, not very tall, and it performs well both in seas of green or as a bigger individual plant. It grows well outdoor in the right condition (temperate climate only) where its early flowering can be the winning point.

AVAILABLE IN BAGS OF 2, 5, 10 AND 25 SEEDS.

KIND OF SEEDS: FEMALE INDOOR/OUTDOOR 80% INDICA 20% SATIVA FLOWERING TIME: 7-8 WEEKS

YIELD: 600-750 GR PER SQ. MT. INDOOR, UP TO 1 KG PER

PLANT OUTDOOR THC: UP TO 15%