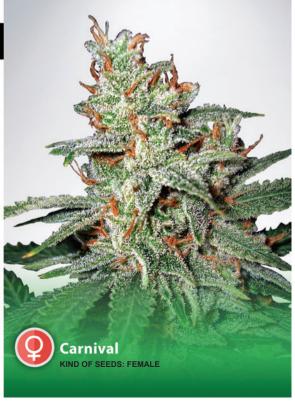

# Carnival

The word carnival reminds you of a happy atmosphere all around, of Venice and the thousands of people dressed like centuries ago, or of Rio, Brazil, where millions of people go crazy just for a few days a year. This strain has been designed to bring the carnival into your mind. The entire process of selection and crossing has been made in Spain. This is a cross between a Haze mother and a particular individual mostly sativa as father. Carnival has an extremely high content of thc: the laboratory test on our sample has shown an amazing 23,2%. This is not the only good note, the flowering time is really short for a plant that is 80% sativa.

AVAILABLE IN BAGS OF 2, 5, 10 AND 25 SEEDS.

KIND OF SEEDS: FEMALE
INDOOR/OUTDOOR
80% SATIVA 20% INDICA
FLOWERING TIME: 9 WEEKS
YIELD: 400-450 GR PER SQ. MT. INDOOR, UP TO 500 GR PER
PLANT OUTDOOR
THC: UP TO 23%