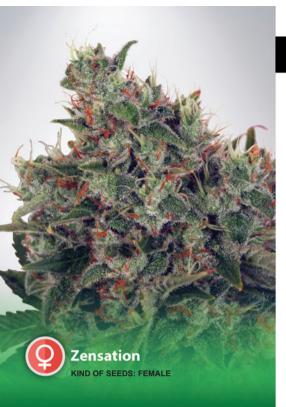

# Zensation

Zensation belongs to a new generation of cannabis strains. From a selective inbreeding of an extremely potent indica and a well stable white strain we finally got Zensation, the ultimate pleasure. Zensation smells of juniper and cedar. In the mouth, Zensation reveals a pronounced and complex pungent taste, with notes of berries and cherries. The effect is very long lasting and extra strong, a total relaxation of mind and body. This strain can be used by those who suffer from chronic pain. This strain is very suitable for hydro as well as bio.

AVAILABLE IN BAGS OF 2, 5, 10 AND 25 SEEDS.

KIND OF SEEDS: FEMALE INDOOR/OUTDOOR 75% INDICA 25% SATIVA FLOWERING TIME: 8-9 WEEKS

YIELD: 450 GR PER SQ. MT. INDOOR, UP TO 400 GR. PER

PLANT OUTDOOR THC: 20-24 %