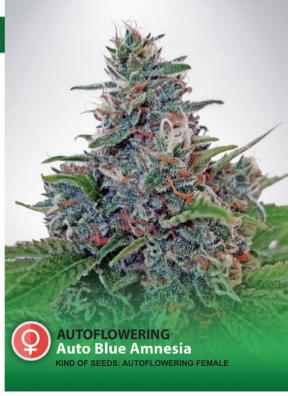

### Auto Blue Amnesia

To create our Auto Blue Amnesia, we have started from a cross between Amnesia and Blueberry. In this hybrid the traits from the sativa mother are distinctly present in its auto-flowering version. We have reached this stage through selective crossbreeding: the smell is very floral, and it's sweet in the mouth with bubblegum aftertaste. The high is fast hitting and pretty intense even for experienced smokers and long lasting. This is the auto-flowering of tomorrow, and it is already available today. The total time requested is 65-70 days.

AVAILABLE IN BAGS OF 2, 5, 10 AND 25 SEEDS.

KIND OF SEEDS: AUTOFLOWERING FEMALE INDOOR/OUTDOOR

40% SATIVA 40% INDICA 20% RUDERALIS FLOWERING TIME: 6.5-7 WEEKS

YIELD: UP TO 100 GR PER PLANT INDOOR, UP TO 200 GR PER

PLANT OUTDOOR THC: 18%