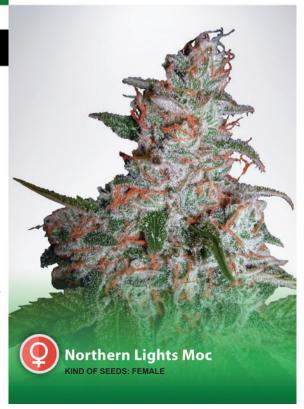

# Northern Lights Moc

Northern Lights is a pure indica and is one of the most strong and famous cannabis strains. Created at the end of the '80s, NL is a little plant with wide-fingered indica leaves. The taste is pungent with a sweet after taste. As a typical indica the effect is strong, producing a high level of relax for the body and the mind. This strain is very uniform and it performs well in both soil and hydro.

AVAILABLE IN BAGS OF 2, 5, 10 AND 25 SEEDS.

KIND OF SEEDS: FEMALE INDOOR/OUTDOOR 100% INDICA

FLOWERING TIME: 8 WEEKS

YIELD: 450 GR PER SQ. MT. INDOOR, UP TO 600 GR PER PLANT

OUTDOOR THC: 16%