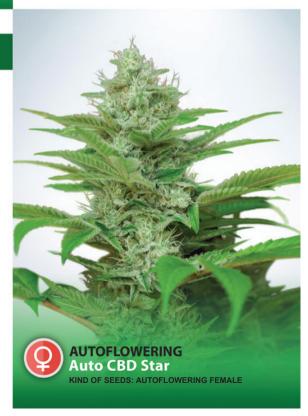

### **Auto CBD Star**

Our first CBD strain is a fine selection of the type 1:1, so it contains as much CBD as THC. Auto CBD Star contains about 10% of both of them; this makes this strain adaptable for many uses, both recreational and medical. In the second case, it can be successfully used to mitigate chronic pain and fight insomnia, besides many other possible applications. The plant is very robust, compact, early finishing with a fresh aroma of incense and musk that will surprise and entertain even the most experienced smoker.

AVAILABLE IN BAGS OF 2, 5, 10 AND 25 SEEDS.

KIND OF SEEDS: AUTO FLOWERING FEMALE
INDOOR/OUTDOOR
70% INDICA 20% RUDERALIS 10% SATIVA
FLOWERING TIME: 6 WEEKS
YIELD: UP TO 120 GR PER PLANT INDOOR, UP TO 230 GR PER
PLANT OUTDOOR

THC: 10% CBD: 10%