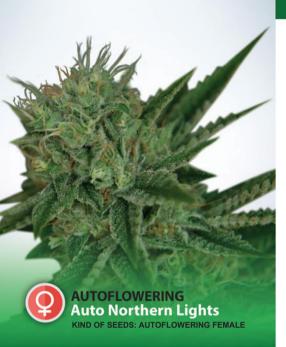

# **Auto Northern Lights**

Auto Northern Lights is a pure indica and is one of the most strong and famous cannabis strains. This is the auto flowering version of our Northern Lights. The taste is pungent with a sweet aftertaste, but it is somehow more round than the regular version. As a typical indica the effect is strong, producing a high level of relaxation for the body and the mind. Outdoors it can grow bigger when it receives the right amount of space and light. This strain is very uniform and it performs well in both soil and hydro.

AVAILABLE IN BAGS OF 2, 5, 10 AND 25 SEEDS.

KIND OF SEEDS: AUTOFLOWERING FEMALE INDOOR/OUTDOOR 75% INDICA 25% RUDERALIS FLOWERING TIME: 5,5-6 WEEKS YIELD: UP TO 120 GR PER PLANT INDOOR, UP TO 250 GR PER PLANT OUTDOOR THC: UP TO 15%