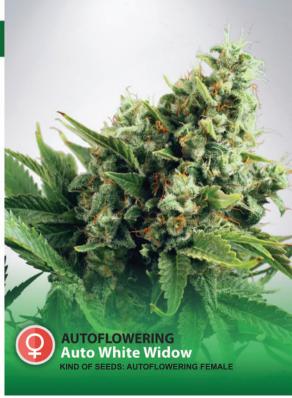

#### **Auto White Widow**

This auto flowering plant is the auto flowering version of the White Widow, one of the most well-known cannabis plants on the planet and one of our best-sellers ever since.

This little jewel is a stable and steady producer of buds that are comparable, at the level of taste and effect, with those produced by her bigger sister: White Widow

Normally you will enjoy the White Widow in about 12 weeks but as an automatic strain it will save you 25-30% of the time, making you enjoy this evergreen even quicker! This does not influence the beautiful fresh pine cones flavor of the traditional White Widow. The total growing time is about 65-68 days, average height.

AVAILABLE IN BAGS OF 2, 5, 10 AND 25 SEEDS.

KIND OF SEEDS: AUTOFLOWERING FEMALE
INDOOR/OUTDOOR
60% SATIVA 20% INDICA 20% RUDERALIS
FLOWERING TIME: 6,5 WEEKS
YIELD: UP TO 100 GR PER PLANT INDOOR, UP TO 200 GR PER
PLANT OUTDOOR
THC: UP TO 18%