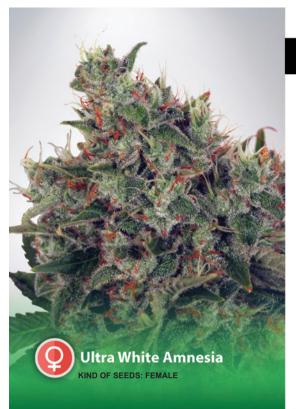

# Ultra White Amnesia

This fantastic strain is a cross between White Widow and Amnesia Haze. This marriage creates this exceptional hybrid, where the calyxes of the Amnesia are even whiter, denser and stickier than ever. The strong effect is a combination of the happy, social effect of the sativa side (Amnesia) with the heavy body stone typical of the white experience. Easy to grow in all possible methods, it produces thick, fat, buds. This strain can take the nutrients pretty well, but do not exaggerate in the last 3-4 weeks so you will fully enjoy the blossom and grape delicious aroma.

AVAILABLE IN BAGS OF 2, 5, 10 AND 25 SEEDS.

KIND OF SEEDS: FEMALE INDOOR/OUTDOOR 75% SATIVA 25% INDICA FLOWERING TIME: 9 WEEKS

YIELD: 480 GR PER SQ. MT. INDOOR, UP TO 500 GR PER PLANT

OUTDOOR THC: 22%