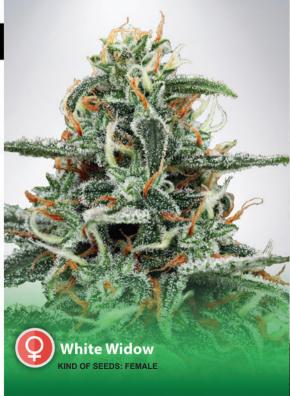

# White Widow

White Widow: a name, a legend. This plant has appeared on the market in 1995 and it has been the dominator of the scene ever since. White Widow is a cross between Indian and Brazilian, medium height, excellent taste with notes of fruit. The subtle aroma reminds you of the fresh pine cones when they are still on the trees. The high is strong both on the mind and on the body, but not at all lethargic. It performs well in sea of green and it doesn't dislike it if you reduce the amount of light in the last days of flowering to further stimulate the resin production.

AVAILABLE IN BAGS OF 2, 5, 10 AND 25 SEEDS.

KIND OF SEEDS: FEMALE INDOOR/OUTDOOR 60% SATIVA 40% INDICA FLOWERING TIME: 8-10 WEEKS

YIELD: 450 GR PER SQ. MT. INDOOR, UP TO 300 GR PER PLANT

OUTDOOR THC: 18%