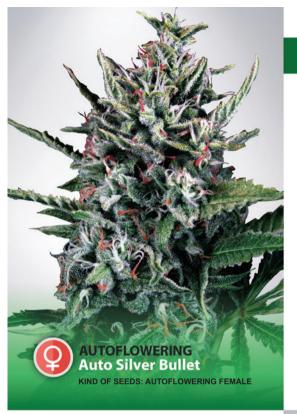

### **Auto Silver Bullet**

Auto Silver Bullet is an auto-flowering strain of last generation, to created a sativa effect in a plant that can complete the whole cycle, starting from the seed, in about 70 days. One of her ancestors is the Silver Haze. This interesting auto-flowering develops long side branches full of buds. The harvest is very interesting. The high is very happy, lucid and vivid. The buds smells of incense and hardwood, with a hint of citrus. This strain can be successfully grown outdoor in every temperate period of the year.

AVAILABLE IN BAGS OF 2, 5, 10 AND 25 SEEDS.

KIND OF SEEDS: AUTOFLOWERING FEMALE INDOOR/OUTDOOR 60% SATIVA 20% INDICA 20% RUDERALIS FLOWERING TIME: 7 WEEKS

YIELD: UP TO 75 GR PER PLANT INDOOR, UP TO 180 GR PER

PLANT OUTDOOR THC: UP TO 19%