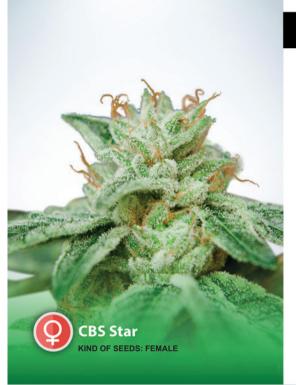

### **CBD** Star

Our first CBD strain is a fine selection of the type 1:1, so it contains as much CBD as THC. CBD Star contains about 12% of both of them; this makes this strain adaptable for many uses, both recreational and medical. In the second case, it can be successfully used to mitigate chronic pain and fight insomnia, besides many other possible applications. The plant is very robust, compact, early finishing, and has a fresh aroma of incense and musk that will surprise and entertain even the most experienced smoker.

AVAILABLE IN BAGS OF 2, 5, 10 AND 25 SEEDS.

KIND OF SEEDS: FEMALE INDOOR/OUTDOOR 90% INDICA 10% SATIVA FLOWERING TIME: 8 WEEKS

YIELD: 500-550 GR PER SQ. MT. INDOOR, 700GR PER PLANT OUTDOOR

THC: 12% CBD: 12%