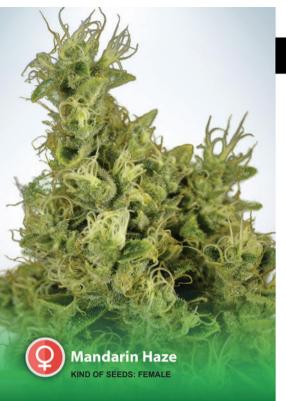

# Mandarin Haze

When you need new, fresh energies, Mandarin Haze is the strain for you. We have selected the best Haze to give you a powerful, uplifting experience, along with a mild mandarin aroma on top of the haze undertones. This strain is surprisingly refreshing for the mind, it grows well on hydro, but reveals all the complexity of its fruity haze aroma only when properly grown in soil and carefully cured after harvest. The flowering time is very decent for a such a sativa strain. Overall, one of our favourites.

AVAILABLE IN BAGS OF 2, 5, 10 AND 25 SEEDS.

KIND OF SEEDS: FEMALE INDOOR/OUTDOOR 85% SATIVA 15% INDICA FLOWERING TIME: 10 WEEKS

YIELD: 550-600 GR PER SQ. MT. INDOOR, 750GR PER PLANT

OUTDOOR THC: 23%