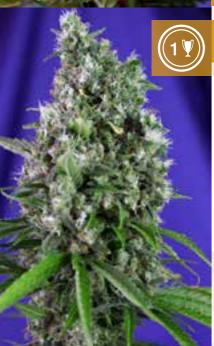

# Crystal Candy Auto®

4th generation autoflowering strain. This is the result of the cross between our Crystal Candy® (SWS58) and an autoflowering variety with very similar aromatic tones, the Sweet Special Auto (SWS35).

This strain was developed within a special programme of the Sweet Seeds®' R&D Department focused on the search for curious, exquisite and subtle sweet aromas that evoke aromatic sensations of candy shop. The aroma of this variety is sweet and fruity, with tones of chewing gum and fruit jellies, mixed with hints of acid strawberry and mature melon.

This strain is a great producer of aromatic resin crystals and also a large producer of beautiful buds. It features a big size for an autoflowering variety, producing plants that easily exceed one meter of height.

Variety SWS61 Indoor/Outdoor Harvest: 8 weeks from germination Height: 70-130 cm

3s+1s 23,90 € 5s+2s 39,80 €