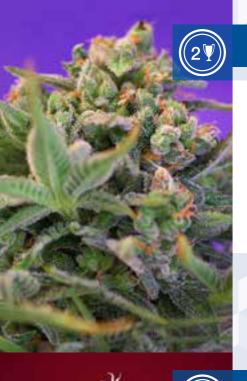

ck Herer x AK 47. Jack 47® (SWS08) is a very productive plant with strong effect that grows with an extraordinary vigor. This allows for big buds with copious amounts of resin. The tastes and aromas of this variety are sweet and fresh, complemented with a lemony hint and tones of incense.

As a result of its genetic freshness and hybrid vigor, this plant adapts very well to every kind of growing techniques. Besides that, it allows for the production of strong and healthy clones that show roots in only 7 days.





Variety SWS58 Indica/Sativa: 60%/40% **Indoor Blooming:** 9 weeks **Outdoor Harvest:** mid to late September

3s+1s 19,00 € 5s+2s 31,00 €











Variety SWS08 Indica/Sativa: 25%/75% **Indoor Blooming:** 9½ weeks **Outdoor Harvest:** late October

3s+1s 33,00 € 5s+2s 55,00 €



#### Sweet Cheese®

A fusion between two high grade strains: Cheese x Black Jack® (SWS01). This genetic highlights the virtues of its ancestors bringing a new twist of aromas to the flavor of the Black Jack®. It produces long central buds surrounded by plenty of peripheral buds also long and with a good caliber.

The high yielding, together with a new revolutionary flavor featuring hints of matured and spicy cheese makes Sweet Cheese® (SWS19) a recommended option for those who seek new flavors and aromas.

Regarding the effects, it is important to remember that we are dealing with the mix of two of the best hitters in cannabis engineering. Strong and long-lasting effect, inducing euphoria and a nice feeling of relaxation.

Variety SWS19 Indica/Sativa: 30%/70% **Indoor Blooming:** 9 weeks