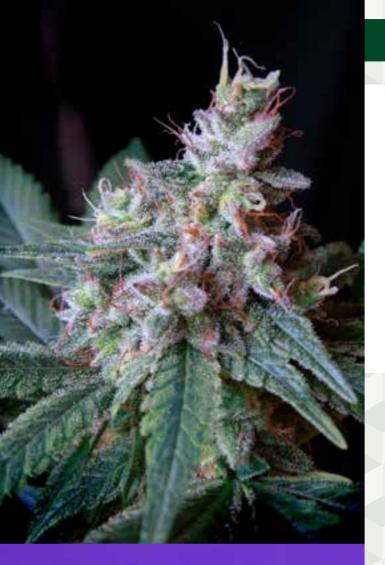

#### Sweet Trainwreck Auto

Tall-stemmed 4th generation autoflowering strain. This is the resulting hybrid from the cross between 3rd generation autoflowering lines that were selected for their high stature and a very famous Trainwreck elite clone, used in many medical cannabis dispensaries from the USA.

The result is a tall-stemmed strain with a branching structure that is typical of mostly Sativa autoflowering plants.

On the other hand, this strain features fast flowering, dense buds, high production of trichomes and an intense sweet fruity aroma with citrus tones characteristic of mostly Indica plants. Very well balanced autoflowering strain, gathering the desired traits of both Indica and Sativa varieties.

Variety SWS47 Indoor/Outdoor Harvest: 8 weeks from germination Height: 60-120 cm

5s+2s 36,90 €