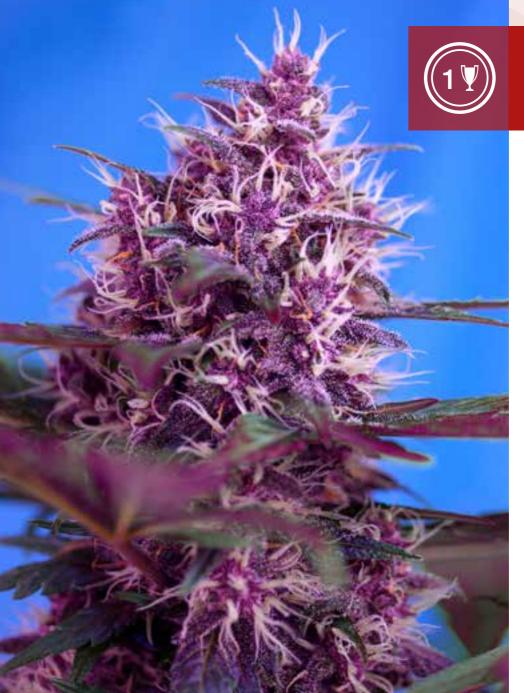

#### Dark Devil Auto

Autoflowering strain. This is the result of the hybridization between one of our most appreciated autoflowering genetics, the incredible Big Devil XL Auto® (SWS28), and an exotic autoflowering strain with purple flowers. The purple characteristic of this strain is inherited from its ancestors from the Chitral region in the Pakistani Hindu Kush, very close to Afghanistan.

The purple genetics contribute for a faster flowering period, bringing new sweet aromas and purple colors to our Big Devil XL Auto®. Dark Devil Auto (SWS38) shows a strong hybrid vigor since germination. Plants grow with the appearance of Indica-Sativa hybrids, developing a strong main stem and numerous side branches, finishing with a big main cola surrounded by multiple smaller buds on the side branches. Resin production is abundant in the flowers and in their surrounding leaves. Sweet and fruity aroma with hints of incense and delightful

Variety SWS45 Indoor/Outdoor Harvest: 8 weeks from germination Height: 70-120 cm Purple Flower: approx. 85% of the specimens

3s+1s 22,90 € 5s+2s 37,90 €

citrus tones. After harvested and dried the buds acquire a very dark

purple tone, almost black.

Variety SWS38 **Indoor/Outdoor Harvest:** 81/2 weeks from germination

Height: 80-130 cm

Purple Flower: approx. 80% of the specimens

3s+1s 24,90 € 5s+2s 41,50 €

CBD

PHOTOPERIOD DEPENDENT