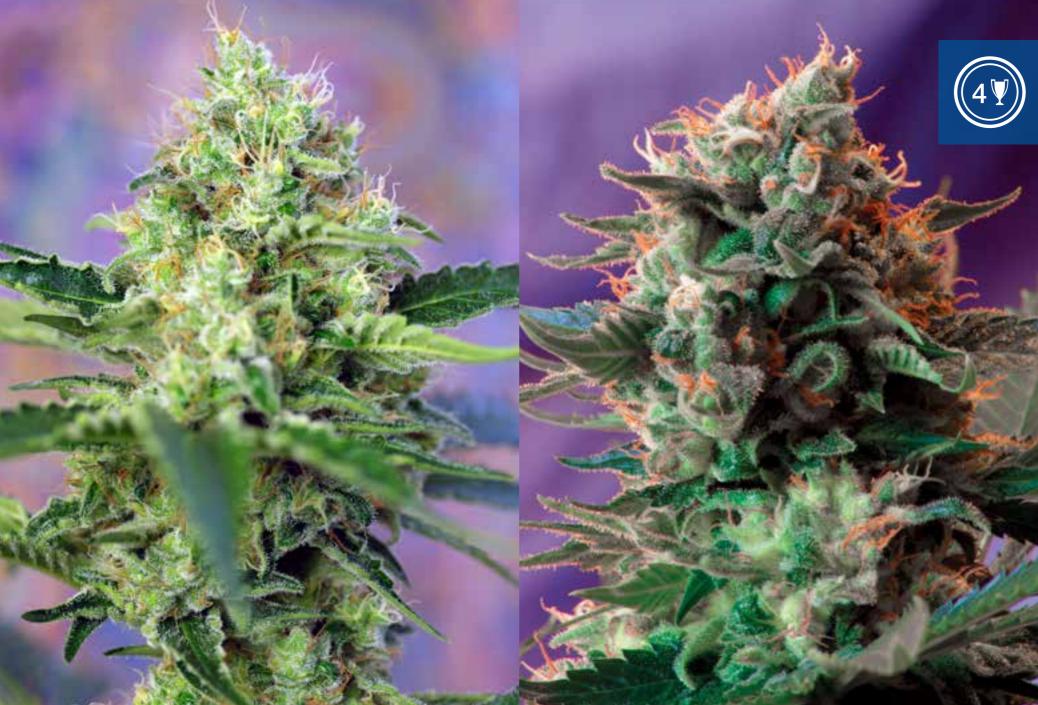

Recently the cannabic scene has seen an explosion of varieties rich in CBD (Cannabidiol), a non-psychoactive cannabinoid with multiple therapeutic applications, leading these varieties to the "medicinal" designation. In this 2017 season we present our first cannabis strains rich in CBD, one of them is photoperiod dependent, **S.A.D. Sweet Afgani Delicious CBD® (SWS60)**, and the other is an autoflowering strain, **Sweet Nurse Auto CBD® (SWS59)**. In the last few years we have been researching with genetics coming from the USA. This season we launch two new photoperiod-dependent strains with magnificent earthy and lemony aromas from the Kush family, developed from American genetics, named **San Fernando Lemon Kush® (SWS62)** and **Indigo Berry Kush® (SWS63)**.

#### San Fernando Lemon Kush®

Excellent hybridization between two of our best elite clones coming from USA genetics. In the cross takes part a selected clone of San Fernando Valley OG Kush, one of the oldest and most original OG Kush genetics, characterized by a pleasant and complex OG Kush scent, with strong presence of the lemony aroma coming from the Lemon Thai that takes part in the original OG Kush cross. The other elite clone that intervenes in the cross is a Kosher Kush, a modern genetic from the OG Kush family very appreciated in the zone of Los Angeles and nearby areas (California).

This scent comes mixed with a background of aromas typical of the OG Kush family, featuring exotic and pepper spicy tones with a fresh touch of cypress. The plants grow with mostly Indica structure, producing a big main bud, very resinous and compact, complemented with multiple side branches completely covered by smaller flowers of the highest quality. This strain is a great producer of resin crystals.