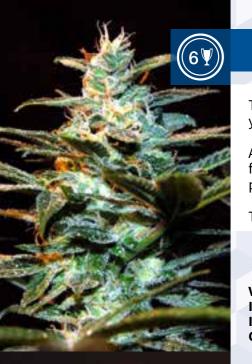

# Crystal Candy Auto®

4th generation autoflowering strain. This is the result of the cross between our Crystal Candy® (SWS58) and an autoflowering variety with very similar aromatic tones, the Sweet Special Auto (SWS35).

This strain was developed within a special programme of the Sweet Seeds®' R&D Department focused on the search for curious, exquisite and subtle sweet aromas that evoke aromatic sensations of candy shop. The aroma of this variety is sweet and fruity, with tones of chewing gum and fruit jellies, mixed with hints of acid strawberry and mature melon.

This strain is a great producer of aromatic resin crystals and also a large producer of beautiful buds. It features a big size for an autoflowering variety, producing plants that easily exceed one meter of height.

Variety SWS61 Indoor/Outdoor Harvest: 8 weeks from germination Height: 70-130 cm

3s+1s 23,90 € 5s+2s 39,80 €