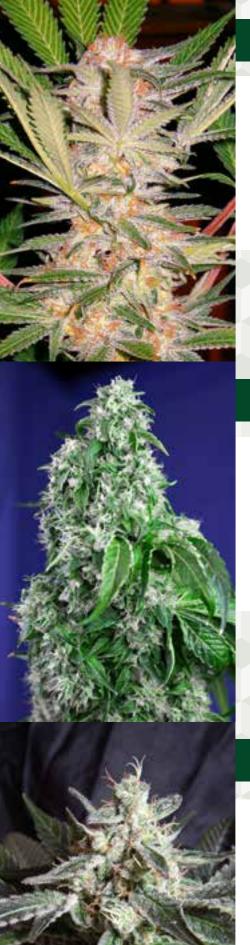

#### San Fernando Lemon Kush®

Excellent hybridization between two of our best elite clones coming from USA genetics. In the cross takes part a selected clone of San Fernando Valley OG Kush, one of the oldest and most original OG Kush genetics, characterized by a pleasant and complex OG Kush scent, with strong presence of the lemony aroma coming from the Lemon Thai that takes part in the original OG Kush cross. The other elite clone that intervenes in the cross is a Kosher Kush, a modern genetic from the OG Kush family very appreciated in the zone of Los Angeles and nearby areas (California).

The aroma of this strain is very pleasant and intense, with original lemony tones of OG Kush and hints of solvent, notes of spices, wood and blue cypress.

The plants look like Indica-Sativa hybrids leaning to the Sativa side. This type of American varieties with strong presence of the limonene terpene are highly appreciated in the USA for cannabic extractions.

Variety SWS62 Indica/Sativa: 35%/65% **Indoor Blooming:** 9 weeks

**Outdoor Harvest:** late September to early October

3s+1s 29,90 € 5s+2s 48,90 €

IEW · NEW · NEW · NEW

This variety was developed within a programme of the Sweet Seeds®' R+D Department that was focused on the search for exquisite and marvellous earthy aromas. This strain is the resulting hybrid from the cross between an elite clone of So G Kush (OG Kush x LA Confidential x Trainwreck) and our elite clone of Blue Monster (Blueberry'99 x Black Domina'98). The Blue Monster clone that takes part in this cross brings the earthy soul aroma to our appreciated and classic Cream Caramel® (SWS04). The aroma of this variety is exquisite, very sweet and with a pleasant strong earthy presence.