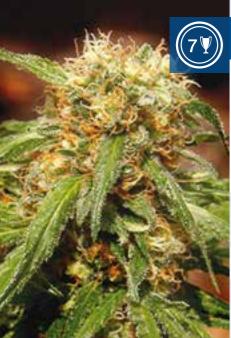

#### San Fernando Lemon Kush®

Excellent hybridization between two of our best elite clones coming from USA genetics. In the cross takes part a selected clone of San Fernando Valley OG Kush, one of the oldest and most original OG Kush genetics, characterized by a pleasant and complex OG Kush scent, with strong presence of the lemony aroma coming from the Lemon Thai that takes part in the original OG Kush cross. The other elite clone that intervenes in the cross is a Kosher Kush, a modern genetic from the OG Kush family very appreciated in the zone of Los Angeles and nearby areas (California).

The aroma of this strain is very pleasant and intense, with original lemony tones of OG Kush and hints of solvent, notes of spices, wood and blue cypress.

The plants look like Indica-Sativa hybrids leaning to the Sativa side. This type of American varieties with strong presence of the limonene terpene are highly appreciated in the USA for cannabic extractions.

Variety SWS62 Indica/Sativa: 35%/65% **Indoor Blooming:** 9 weeks

**Outdoor Harvest:** late September to early October

3s+1s 29,90 € 5s+2s 48,90 €

IEW · NEW · NEW · NEW

This variety was developed within a programme of the Sweet Seeds®' R+D Department that was focused on the search for exquisite and marvellous earthy aromas. This strain is the resulting hybrid from the cross between an elite clone of So G Kush (OG Kush x LA Confidential x Trainwreck) and our elite clone of Blue Monster (Blueberry'99 x Black Domina'98). The Blue Monster clone that takes part in this cross brings the earthy soul aroma to our appreciated and classic Cream Caramel® (SWS04). The aroma of this variety is exquisite, very sweet and with a pleasant strong earthy presence.