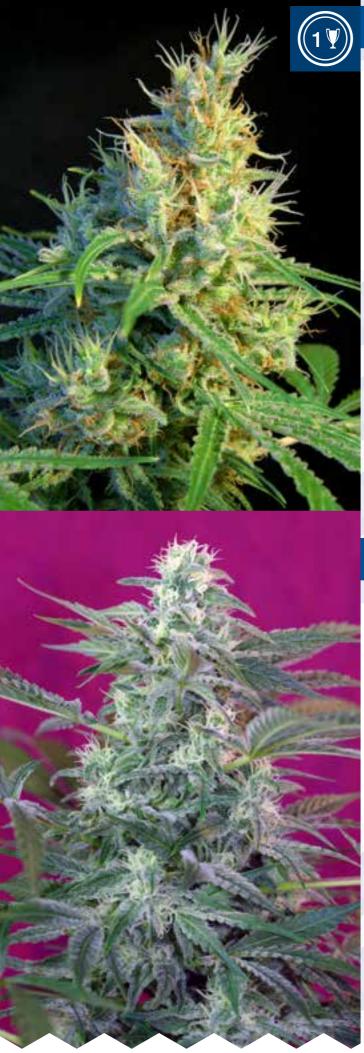

9 x Black Domina'98). The Blue Monster clone that takes part in this cross brings the earthy soul aroma to our appreciated and classic Cream Caramel® (SWS04). The aroma of this variety is exquisite, very sweet and with a pleasant strong earthy presence.

This scent comes mixed with a background of aromas typical of the OG Kush family, featuring exotic and pepper spicy tones with a fresh touch of cypress. The plants grow with mostly Indica structure, producing a big main bud, very resinous and compact, complemented with multiple side branches completely covered by smaller flowers of the highest quality. This strain is a great producer of resin crystals.





Variety SWS63 Indica/Sativa: 60%/40% **Indoor Blooming:** 8-9 weeks **Outdoor Harvest:** late September

3s+1s 26,50 € 5s+2s 44,00 €



#### Psicodelicia®

This strain is a cross between a clone from the United States and a plant from Nepal whose spiced aromas bring to mind places where coffee is toasted.

A mostly Sativa plant with very short flowering period, producing generous buds all full of resin.

The effect is typical of a mostly Sativa hybrid: energetic, clean and exciting. An ideal strain for artistic and creative activities.





Variety SWS07 Indica/Sativa: 30%/70% **Indoor Blooming:** 8-9 weeks

Outdoor Harvest: late September to early October

3s+1s 19,50 € 5s+2s 32,50 €

#### Big Foot

This very potent plant featuring great abundance of pistils and massive resin production is one of the most outstanding varieties of the Sweet Seeds®' catalog. It has an extraordinary aroma, great hybrid vigor and very fast