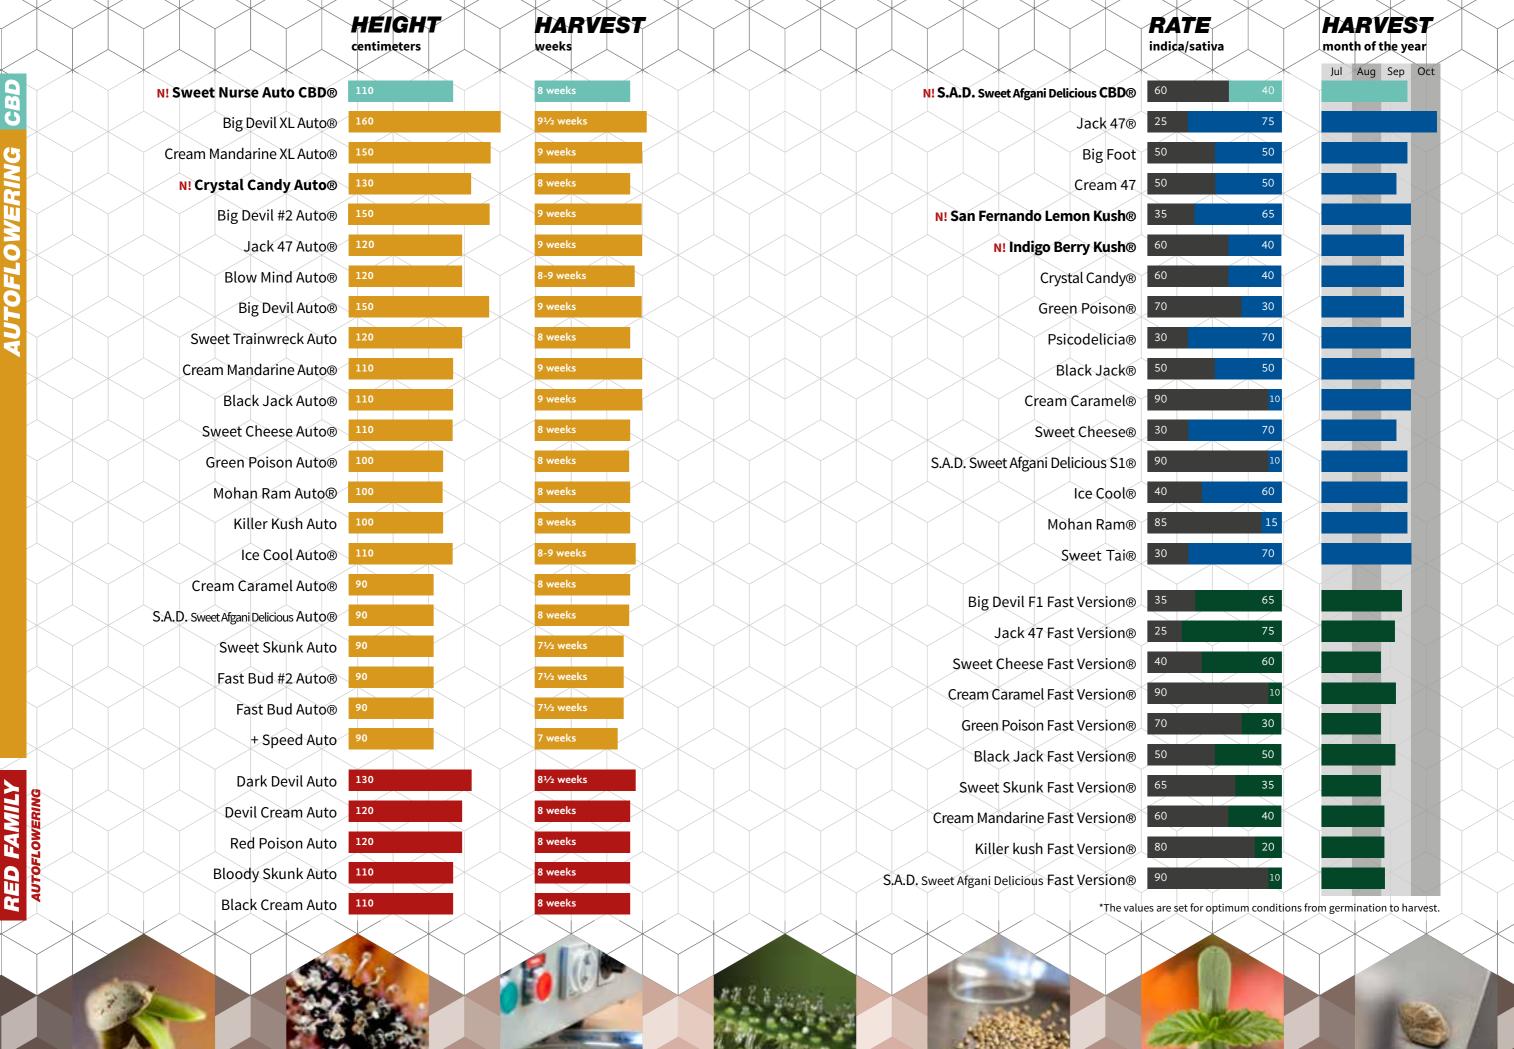

At Sweet Seeds® we have been pioneers in the R&D of modern autoflowering varieties. These varieties gave birth to a genetic revolution that transformed the world of cannabis seeds. In the last few years we presented new families within this type of varieties, such as our purple-flowered autoflowering strains from "**The Red Family**", or our tall-stemmed autoflowering strains from the "**Big Devil Family**" and also our "XL" genetics.

This season we present a new autoflowering strain: **Crystal Candy Auto® (SWS61)**. An autoflowering version of our Crystal Candy® (SWS58), a strain with an exquisite aroma and stunning resin production.

#### Sweet Nurse Auto CBD®

5th generation autoflowering strain. This variety featuring high levels of Cannabidiol (CBD) is the result from the cross between a selection of our best 4th Generation autoflowering strains and a photoperioddependent clone rich in CBD. Sweet Nurse Auto CBD® (SWS59) is our first autoflowering genetic rich in CBD. The THC:CBD ratio of this variety stands between 1:1 and 1:2. This is a genetic with a "different" psychoactivity, soft and gentle, adequate for cannabis users who prefer to avoid the psychoactive effects of other type of strains rich in THC. This kind of CBD-rich genetics are appropriate for the treatment of multiple illnesses because of their therapeutic and medicinal properties of both CBD and THC. Among other medicinal uses, CBD has been used to reduce anxiety, convulsions, nausea and vomits, inflammation, pain, and a long etcetera of pathological conditions. This strain is a great producer of resin and flowers, delivering a big central bud and multiple smaller buds on the side branches. It features an intense and penetrating sweet fruity aroma, with tones of

# S.A.D. Sweet Afgani Delicious CBD®

IEW · NEW · NEW · NEW

"Medicinal" version of our S.A.D. Sweet Afgani Delicious S1® (SWS02), now featuring high levels of Cannabidiol (CBD). This strain is the result of the cross between our appreciated and widespread elite clone of Black Domina '98 and a clone from the Diesel family very rich in CBD.

#### San Fernando Lemon Kush®

Excellent hybridization between two of our best elite clones coming from USA genetics. In the cross takes part a selected clone of San Fernando Valley OG Kush, one of the oldest and most original OG Kush genetics, characterized by a pleasant and complex OG Kush scent, with strong presence of the lemony aroma coming from the Lemon Thai that takes part in the original OG Kush cross. The other elite clone that intervenes in the cross is a Kosher Kush, a modern genetic from the OG Kush family very appreciated in the zone of Los Angeles and nearby areas (California).

Variety SWS63 Indica/Sativa: 60%/40% **Indoor Blooming:** 8-9 weeks **Outdoor Harvest:** late September

3s+1s 26,50 € 5s+2s 44,00 €