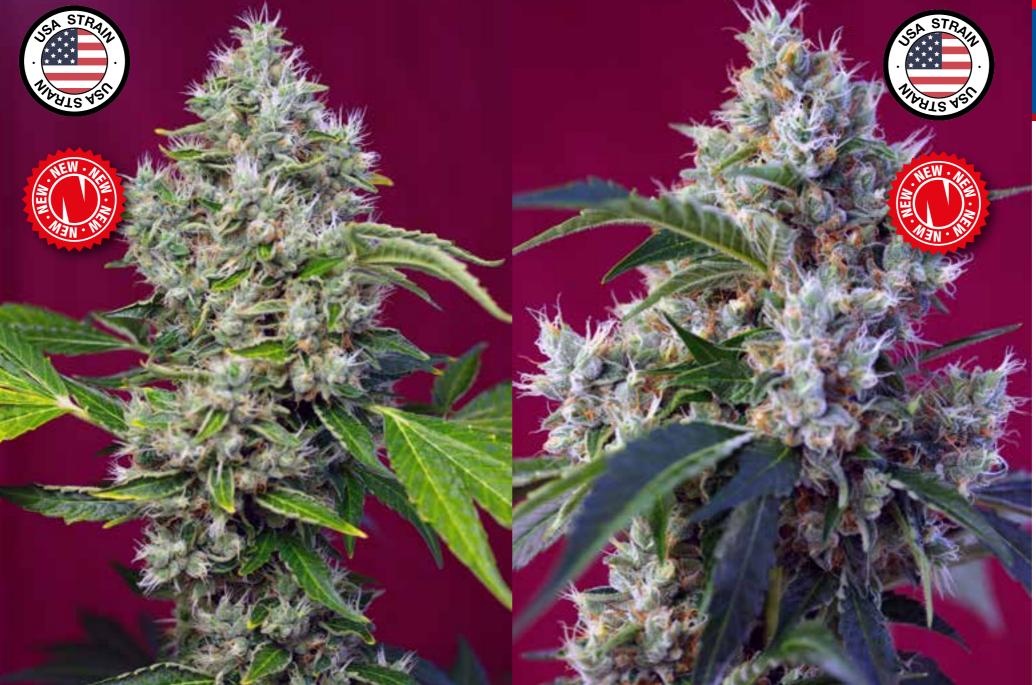

#### San Fernando Lemon Kush®

Excellent hybridization between two of our best elite clones coming from USA genetics. In the cross takes part a selected clone of San Fernando Valley OG Kush, one of the oldest and most original OG Kush genetics, characterized by a pleasant and complex OG Kush scent, with strong presence of the lemony aroma coming from the Lemon Thai that takes part in the original OG Kush cross. The other elite clone that intervenes in the cross is a Kosher Kush, a modern genetic from the OG Kush family very appreciated in the zone of Los Angeles and nearby areas (California).

The aroma of this strain is very pleasant and intense, with original lemony tones of OG Kush and hints of solvent, notes of spices, wood and blue cypress.

The plants look like Indica-Sativa hybrids leaning to the Sativa side. This type of American varieties with strong presence of the limonene terpene are highly appreciated in the USA for cannabic extractions.

Variety SWS62 Indica/Sativa: 35%/65% **Indoor Blooming:** 9 weeks

**Outdoor Harvest:** late September to early October

3s+1s 29,90 € 5s+2s 48,90 €

IEW · NEW · NEW · NEW

This variety was developed within a programme of the Sweet Seeds®' R+D Department that was focused on the search for exquisite and marvellous earthy aromas. This strain is the resulting hybrid from the cross between an elite clone of So G Kush (OG Kush x LA Confidential x Trainwreck) and our elite clone of Blue Monster (Blueberry'99 x Black Domina'98). The Blue Monster clone that takes part in this cross brings the earthy soul aroma to our appreciated and classic Cream Caramel® (SWS04). The aroma of this variety is exquisite, very sweet and with a pleasant strong earthy presence.

This scent comes mixed with a background of aromas typical of the OG Kush family, featuring exotic and pepper spicy tones with a fresh touch of cypress. The plants grow with mostly Indica structure, producing a big main bud, very resinous and compact, complemented with multiple side branches completely covered by smaller flowers of the highest quality. This strain is a great producer of resin crystals.

Variety SWS63 Indica/Sativa: 60%/40% **Indoor Blooming:** 8-9 weeks **Outdoor Harvest:** late September

3s+1s 26,50 € 5s+2s 44,00 €