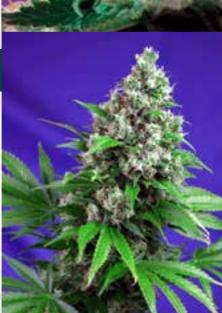

#### Sweet Nurse Auto CBD®

5th generation autoflowering strain. This variety featuring high levels of Cannabidiol (CBD) is the result from the cross between a selection of our best 4th Generation autoflowering strains and a photoperioddependent clone rich in CBD. Sweet Nurse Auto CBD® (SWS59) is our first autoflowering genetic rich in CBD. The THC:CBD ratio of this variety stands between 1:1 and 1:2. This is a genetic with a "different" psychoactivity, soft and gentle, adequate for cannabis users who prefer to avoid the psychoactive effects of other type of strains rich in THC. This kind of CBD-rich genetics are appropriate for the treatment of multiple illnesses because of their therapeutic and medicinal properties of both CBD and THC. Among other medicinal uses, CBD has been used to reduce anxiety, convulsions, nausea and vomits, inflammation, pain, and a long etcetera of pathological conditions. This strain is a great producer of resin and flowers, delivering a big central bud and multiple smaller buds on the side branches. It features an intense and penetrating sweet fruity aroma, with tones of

**Variety SWS59 Ratio THC:CBD:** (1:1-1:2) **Indoor/Outdoor Harvest:** 8 weeks from germination

**Height:** 60-110 cm

3s+1s 24,00 € 5s+2s 40,00 €