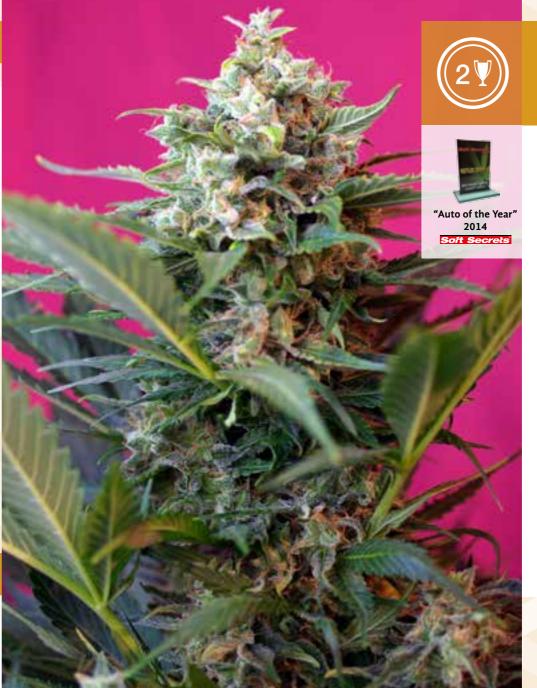

# Crystal Candy Auto®

4th generation autoflowering strain. This is the result of the cross between our Crystal Candy® (SWS58) and an autoflowering variety with very similar aromatic tones, the Sweet Special Auto (SWS35).

This strain was developed within a special programme of the Sweet Seeds®' R&D Department focused on the search for curious, exquisite and subtle sweet aromas that evoke aromatic sensations of candy shop. The aroma of this variety is sweet and fruity, with tones of chewing gum and fruit jellies, mixed with hints of acid strawberry and mature melon.

This strain is a great producer of aromatic resin crystals and also a large producer of beautiful buds. It features a big size for an autoflowering variety, producing plants that easily exceed one meter of height.

Variety SWS61 Indoor/Outdoor Harvest: 8 weeks from germination Height: 70-130 cm

3s+1s 23,90 € 5s+2s 39,80 €

2014