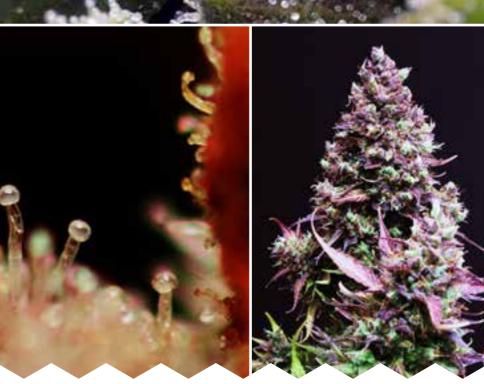

#### Dark Devil Auto

Autoflowering strain. This is the result of the hybridization between one of our most appreciated autoflowering genetics, the incredible Big Devil XL Auto® (SWS28), and an exotic autoflowering strain with purple flowers. The purple characteristic of this strain is inherited from its ancestors from the Chitral region in the Pakistani Hindu Kush, very close to Afghanistan.

The purple genetics contribute for a faster flowering period, bringing new sweet aromas and purple colors to our Big Devil XL Auto®. Dark Devil Auto (SWS38) shows a strong hybrid vigor since germination. Plants grow with the appearance of Indica-Sativa hybrids, developing a strong main stem and numerous side branches, finishing with a big main cola surrounded by multiple smaller buds on the side branches. Resin production is abundant in the flowers and in their surrounding leaves. Sweet and fruity aroma with hints of incense and delightful

Variety SWS45 Indoor/Outdoor Harvest: 8 weeks from germination Height: 70-120 cm Purple Flower: approx. 85% of the specimens

3s+1s 22,90 € 5s+2s 37,90 €

citrus tones. After harvested and dried the buds acquire a very dark

purple tone, almost black.

Variety SWS38 **Indoor/Outdoor Harvest:** 81/2 weeks from germination

Height: 80-130 cm

Purple Flower: approx. 80% of the specimens

3s+1s 24,90 € 5s+2s 41,50 €

CBD

PHOTOPERIOD DEPENDENT