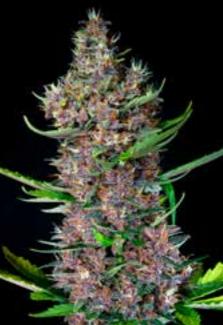

# Crystal Candy Auto®

4th generation autoflowering strain. This is the result of the cross between our Crystal Candy® (SWS58) and an autoflowering variety with very similar aromatic tones, the Sweet Special Auto (SWS35).

This strain was developed within a special programme of the Sweet Seeds®' R&D Department focused on the search for curious, exquisite and subtle sweet aromas that evoke aromatic sensations of candy shop. The aroma of this variety is sweet and fruity, with tones of chewing gum and fruit jellies, mixed with hints of acid strawberry and mature melon.

This strain is a great producer of aromatic resin crystals and also a large producer of beautiful buds. It features a big size for an autoflowering variety, producing plants that easily exceed one meter of height.

Variety SWS61 Indoor/Outdoor Harvest: 8 weeks from germination Height: 70-130 cm

3s+1s 23,90 € 5s+2s 39,80 €