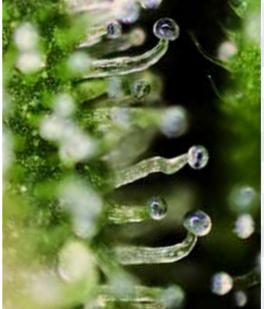

Recently the cannabic scene has seen an explosion of varieties rich in CBD (Cannabidiol), a non-psychoactive cannabinoid with multiple therapeutic applications, leading these varieties to the "medicinal" designation. In this 2017 season we present our first cannabis strains rich in CBD, one of them is photoperiod dependent, **S.A.D. Sweet Afgani Delicious CBD® (SWS60)**, and the other is an autoflowering strain, **Sweet Nurse Auto CBD® (SWS59)**. In the last few years we have been researching with genetics coming from the USA. This season we launch two new photoperiod-dependent strains with magnificent earthy and lemony aromas from the Kush family, developed from American genetics, named **San Fernando Lemon Kush® (SWS62)** and **Indigo Berry Kush® (SWS63)**.

#### Sweet Nurse Auto CBD®

5th generation autoflowering strain. This variety featuring high levels of Cannabidiol (CBD) is the result from the cross between a selection of our best 4th Generation autoflowering strains and a photoperioddependent clone rich in CBD. Sweet Nurse Auto CBD® (SWS59) is our first autoflowering genetic rich in CBD. The THC:CBD ratio of this variety stands between 1:1 and 1:2. This is a genetic with a "different" psychoactivity, soft and gentle, adequate for cannabis users who prefer to avoid the psychoactive effects of other type of strains rich in THC. This kind of CBD-rich genetics are appropriate for the treatment of multiple illnesses because of their therapeutic and medicinal properties of both CBD and THC. Among other medicinal uses, CBD has been used to reduce anxiety, convulsions, nausea and vomits, inflammation, pain, and a long etcetera of pathological conditions. This strain is a great producer of resin and flowers, delivering a big central bud and multiple smaller buds on the side branches. It features an intense and penetrating sweet fruity aroma, with tones of