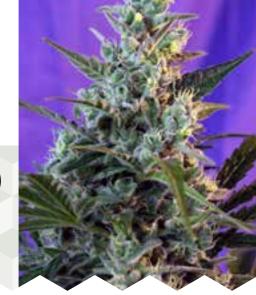

Variety SWS62 Indica/Sativa: 35%/65% **Indoor Blooming:** 9 weeks

**Outdoor Harvest:** late September to early October

3s+1s 29,90 € 5s+2s 48,90 €

IEW · NEW · NEW · NEW

This variety was developed within a programme of the Sweet Seeds®' R+D Department that was focused on the search for exquisite and marvellous earthy aromas. This strain is the resulting hybrid from the cross between an elite clone of So G Kush (OG Kush x LA Confidential x Trainwreck) and our elite clone of Blue Monster (Blueberry'99 x Black Domina'98). The Blue Monster clone that takes part in this cross brings the earthy soul aroma to our appreciated and classic Cream Caramel® (SWS04). The aroma of this variety is exquisite, very sweet and with a pleasant strong earthy presence.

This scent comes mixed with a background of aromas typical of the OG Kush family, featuring exotic and pepper spicy tones with a fresh touch of cypress. The plants grow with mostly Indica structure, producing a big main bud, very resinous and compact, complemented with multiple side branches completely covered by smaller flowers of the highest quality. This strain is a great producer of resin crystals.

Variety SWS63 Indica/Sativa: 60%/40% **Indoor Blooming:** 8-9 weeks **Outdoor Harvest:** late September

3s+1s 26,50 € 5s+2s 44,00 €