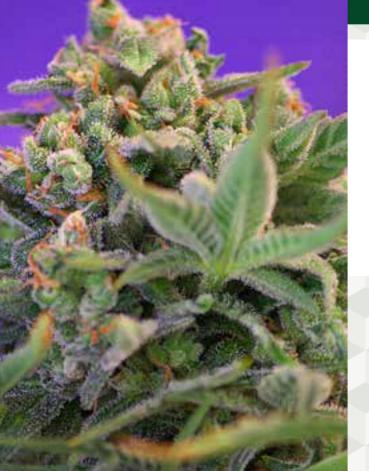

# S.A.D. Sweet Afgani Delicious CBD®

IEW · NEW · NEW · NEW

"Medicinal" version of our S.A.D. Sweet Afgani Delicious S1® (SWS02), now featuring high levels of Cannabidiol (CBD). This strain is the result of the cross between our appreciated and widespread elite clone of Black Domina '98 and a clone from the Diesel family very rich in CBD.

The THC:CBD ratio of the resulting genetic from this cross stands between 1:1 and 1:3. The plants show a "different" psychoactivity, soft and gentle, adequate for cannabis users who prefer to avoid the psychoactive effects of other type of strains rich in THC. This kind of CBD-rich genetics are appropriate for the treatment of multiple illnesses given the therapeutic and medicinal properties of both CBD and THC. Among other medicinal uses, CBD has been used to reduce anxiety, convulsions, nausea and vomits, inflammation, pain, and a long etcetera of pathological conditions. This variety has a typical Indica structure, with a big central bud, multiple side branches and large production of flowers and trichomes. . The aroma of this genetic is very pleasant, sweet and musky, with fresh tones of cypress and a soft background of hot spices and wood.

Variety SWS60 Indica/Sativa: 60%/40% **Ratio THC:CBD:** (1:1-1:3) **Indoor Blooming:** 8-9 weeks **Outdoor Harvest:** 

late September

3s+1s 24,00 € 5s+2s 40,00 €