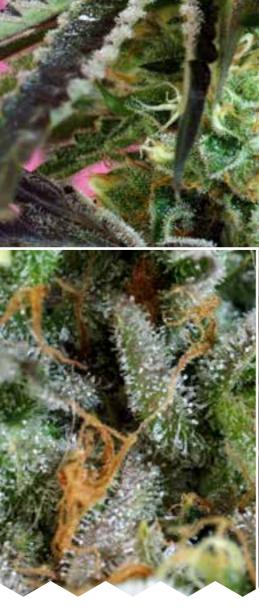

#### Sweet Nurse Auto CBD®

5th generation autoflowering strain. This variety featuring high levels of Cannabidiol (CBD) is the result from the cross between a selection of our best 4th Generation autoflowering strains and a photoperioddependent clone rich in CBD. Sweet Nurse Auto CBD® (SWS59) is our first autoflowering genetic rich in CBD. The THC:CBD ratio of this variety stands between 1:1 and 1:2. This is a genetic with a "different" psychoactivity, soft and gentle, adequate for cannabis users who prefer to avoid the psychoactive effects of other type of strains rich in THC. This kind of CBD-rich genetics are appropriate for the treatment of multiple illnesses because of their therapeutic and medicinal properties of both CBD and THC. Among other medicinal uses, CBD has been used to reduce anxiety, convulsions, nausea and vomits, inflammation, pain, and a long etcetera of pathological conditions. This strain is a great producer of resin and flowers, delivering a big central bud and multiple smaller buds on the side branches. It features an intense and penetrating sweet fruity aroma, with tones of