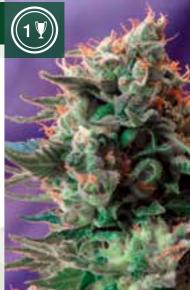

# Crystal Candy Auto®

4th generation autoflowering strain. This is the result of the cross between our Crystal Candy® (SWS58) and an autoflowering variety with very similar aromatic tones, the Sweet Special Auto (SWS35).

This strain was developed within a special programme of the Sweet Seeds®' R&D Department focused on the search for curious, exquisite and subtle sweet aromas that evoke aromatic sensations of candy shop. The aroma of this variety is sweet and fruity, with tones of chewing gum and fruit jellies, mixed with hints of acid strawberry and mature melon.

This strain is a great producer of aromatic resin crystals and also a large producer of beautiful buds. It features a big size for an autoflowering variety, producing plants that easily exceed one meter of height.

Variety SWS61 Indoor/Outdoor Harvest: 8 weeks from germination Height: 70-130 cm

3s+1s 23,90 € 5s+2s 39,80 €