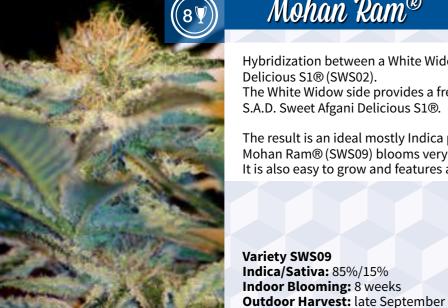

#### Mohan Ram®

Hybridization between a White Widow elite clone and our sweet S.A.D. Sweet Afgani Delicious S1® (SWS02).

The White Widow side provides a fresh, floral and fruity touch to the sweet musk of our S.A.D. Sweet Afgani Delicious S1®.

The result is an ideal mostly Indica plant with a spectacular production of resin. Mohan Ram® (SWS09) blooms very fast and features a strong long-lasting effect. It is also easy to grow and features an exquisite aroma.

3s+1s 20,00 € 5s+2s 33,00 €