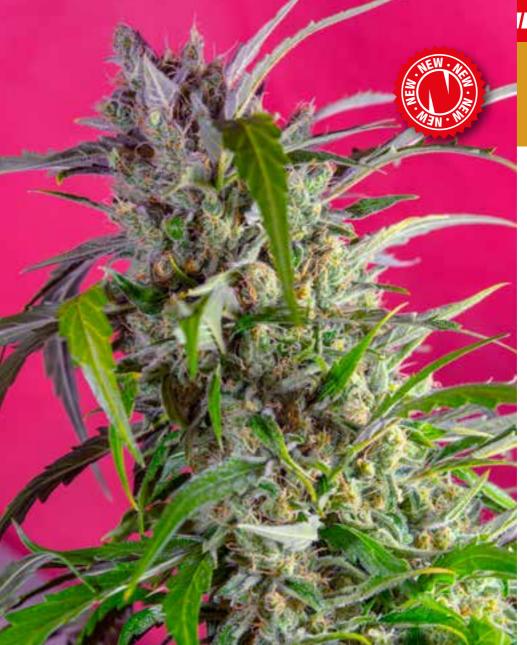

Recently the cannabic scene has seen an explosion of varieties rich in CBD (Cannabidiol), a non-psychoactive cannabinoid with multiple therapeutic applications, leading these varieties to the "medicinal" designation. In this 2017 season we present our first cannabis strains rich in CBD, one of them is photoperiod dependent, **S.A.D. Sweet Afgani Delicious CBD® (SWS60)**, and the other is an autoflowering strain, **Sweet Nurse Auto CBD® (SWS59)**. In the last few years we have been researching with genetics coming from the USA. This season we launch two new photoperiod-dependent strains with magnificent earthy and lemony aromas from the Kush family, developed from American genetics, named **San Fernando Lemon Kush® (SWS62)** and **Indigo Berry Kush® (SWS63)**.

This season we present a new autoflowering strain: **Crystal Candy Auto® (SWS61)**. An autoflowering version of our Crystal Candy® (SWS58), a strain with an exquisite aroma and stunning resin production.

# Crystal Candy Auto®

4th generation autoflowering strain. This is the result of the cross between our Crystal Candy® (SWS58) and an autoflowering variety with very similar aromatic tones, the Sweet Special Auto (SWS35).

This strain was developed within a special programme of the Sweet Seeds®' R&D Department focused on the search for curious, exquisite and subtle sweet aromas that evoke aromatic sensations of candy shop. The aroma of this variety is sweet and fruity, with tones of chewing gum and fruit jellies, mixed with hints of acid strawberry and mature melon.

This strain is a great producer of aromatic resin crystals and also a large producer of beautiful buds. It features a big size for an autoflowering variety, producing plants that easily exceed one meter of height.

Variety SWS61 Indoor/Outdoor Harvest: 8 weeks from germination Height: 70-130 cm

3s+1s 23,90 € 5s+2s 39,80 €